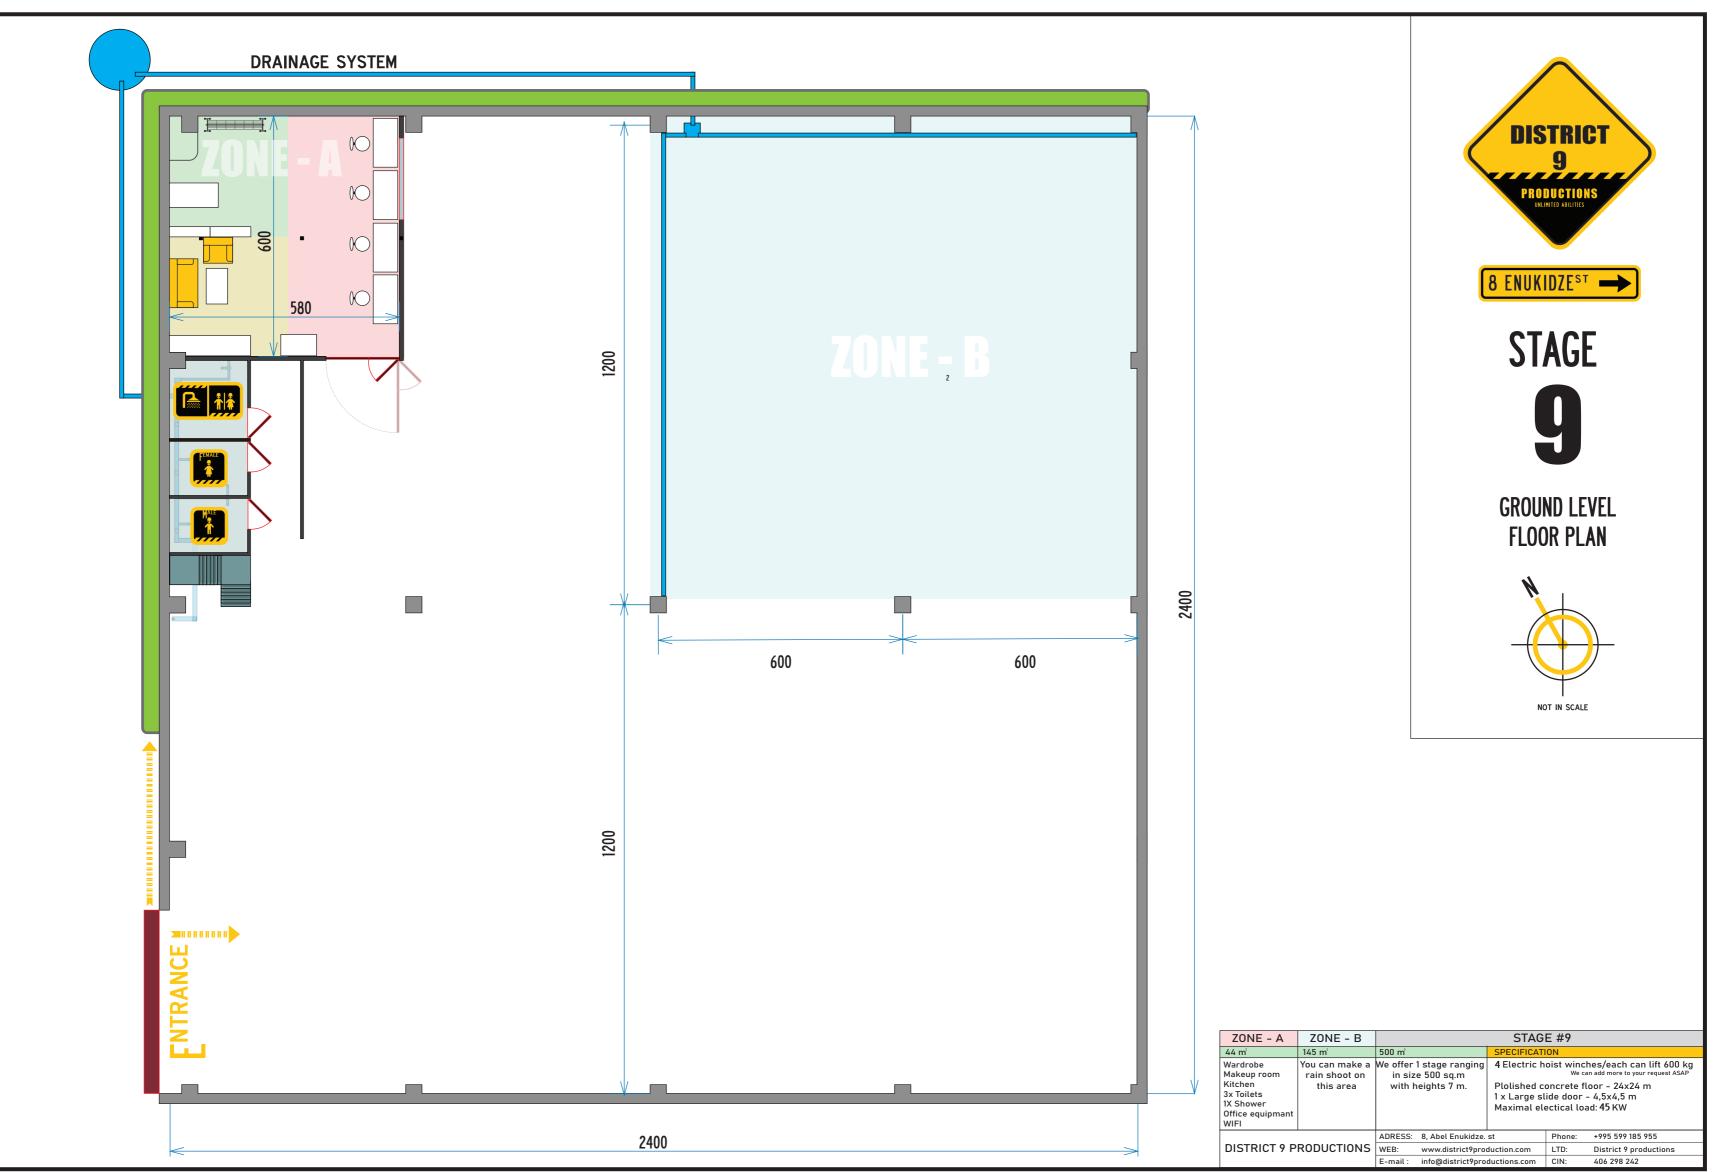

## **DISTRICT 9 PRODUCTIONS**

STAGE #9

2020 / DISTRICT 9 PRUDUCTIONS

INFO@DISTRICT9PRODUCTIONS.COM

| ZONE – A                                                                                  | ZONE – B                                      |                    |                                               | STAG                                                                        | STAGE #9                                   |                                    |
|-------------------------------------------------------------------------------------------|-----------------------------------------------|--------------------|-----------------------------------------------|-----------------------------------------------------------------------------|--------------------------------------------|------------------------------------|
| 44 m <sup>2</sup>                                                                         | 145 m <sup>2</sup>                            | 500 m <sup>2</sup> |                                               | SPECIFICATI                                                                 | ON                                         |                                    |
| Wardrobe<br>Makeup room<br>Kitchen<br>3x Toilets<br>1X Shower<br>Office equipmant<br>WIFI | You can make a<br>rain shoots on<br>this area | in siz             | 1 stage ranging<br>e 500 sq.m<br>leights 7 m. | <b>4</b> Electric h<br>We car<br>Polished co<br>1 x Large sl<br>Maximal ele | n add more to<br>oncrete flo<br>ide door - | your reque<br>00r - 24<br>- 4,5x4, |
| DISTRICT 9 PRODUCTIONS                                                                    |                                               | ADRESS:            | 8, Abel Enukidze st. Tbilisi, Georgia         |                                                                             | Phone:                                     | +995 59                            |
|                                                                                           |                                               | WEB:               | www.district9productions.com                  |                                                                             | LTD:                                       | Distric                            |
|                                                                                           |                                               | E-mail :           | info@district9productions.com                 |                                                                             | CIN:                                       | 406 298                            |

## ach can lift 600 kg

24x24 m 4,5 m KW

## 599 185 955

ict 9 productions

98 242